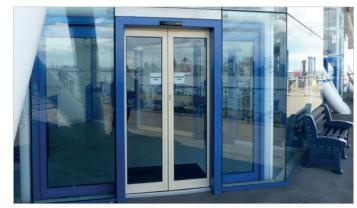

### THE ALL-GLASS SLIDING DOOR SYSTEMS CAN TRANSFORM ANY STOREFRONT INTO AN EYE-CATCHING ENTRYWAY.

Experts in the automatic door industry since 1932, STANLEY offers an all glass sliding door system that creates a beautiful entry into any public or private space. The Dura-Glide All Glass 2000/3000 systems showcase your individual interior while providing increased lighting to meet all of your design requirements.

With the use of all glass doors and sidelights, beautiful aesthetics are seamlessly added to the pre-existing structure while maintaining partial or full breakout functions. This UL

listed, ANSI, and CE compliant door system is engineered for maximum safety and customisation with size and color options to enhance any exterior or interior entrance.

The Dura-Glide 2000/3000 will complement any upscale architecture and create a unique first impression and design for your building.

# COMPLEMENT UPSCALE ARCHITECTURE WITH THE DURA-GLIDE 2000/3000 ALL-GLASS SLIDING DOOR SYSTEMS.

- Aesthetically Pleasing All glass doors and available sidelights blend effortlessly into building profiles, minimizing site lines and bulky profiles and maximizing elegance and beauty to upscale architecture
- Easy to Customize Available in a variety of sizes and colors, partial or full breakout, and bi-parting or single slide configurations to meet specific customer requirements.
- Durable All door systems are UL listed and undergo life testing to a minimum of 1 million cycles.
- Quick to Install With the pre-assembled header and panel sub-assemblies installation is fast and trouble free, meaning less distraction time for your business.
- Safety Meets ANSI requirements, and is UL listed and CE compliant to ensure customer safety. Optional backup power supply provides continued operation of automatic doors for up to 1.5 hours in the event of power outages or main power failure.