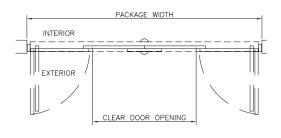

#### **3000 SERIES PLAN VIEW**

Packages with break-out facilities are also available. Details are available upon request.

| TYPICAL PACKAGE DIMENSIONS |                            |                          |                                   |  |
|----------------------------|----------------------------|--------------------------|-----------------------------------|--|
| Package width              | Nominal clear door opening | Door panel nominal width | Emergency break-out nominal width |  |
| 3000mm                     | 1200mm                     | 780mm                    | 1395mm                            |  |
| 3600mm                     | 1500mm                     | 930mm                    | 1695mm                            |  |
| 4200mm                     | 1800mm                     | 1080mm                   | 1995mm                            |  |