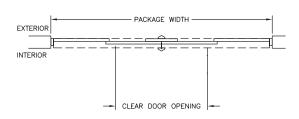

#### **3000 SERIES PLAN VIEW**

Packages with break-out facilities are also available. Details are available upon request.

| TYPICAL PACKAGE DIMENSIONS |                            |                          |                                   |  |
|----------------------------|----------------------------|--------------------------|-----------------------------------|--|
| Package width              | Nominal clear door opening | Door panel nominal width | Emergency break-out nominal width |  |
| 3000mm                     | 1200mm                     | 780mm                    | 1395mm                            |  |
| 3600mm                     | 1500mm                     | 930mm                    | 1695mm                            |  |
| 4200mm                     | 1800mm                     | 1080mm                   | 1995mm                            |  |