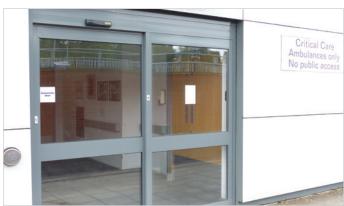

### THE ALL-GLASS SLIDING DOOR SYSTEMS CAN TRANSFORM ANY STOREFRONT INTO AN EYE-CATCHING ENTRYWAY.

Experts in the automatic door industry since 1932, STANLEY offers an all glass sliding door system that creates a beautiful entry into any public or private space. The Dura-Glide All Glass 2000/3000 systems showcase your individual interior while providing increased lighting to meet all of your design requirements.

# COMPLEMENT UPSCALE ARCHITECTURE WITH THE DURA-GLIDE 2000/3000 ALL-GLASS SLIDING DOOR SYSTEMS.

- Aesthetically Pleasing All glass doors and available sidelights blend effortlessly into building profiles, minimizing site lines and bulky profiles and maximizing elegance and beauty to upscale architecture
- Easy to Customize Available in a variety of sizes and colors, partial or full breakout, and bi-parting or single slide configurations to meet specific customer requirements.
- Durable All door systems are UL listed and undergo life testing to a minimum of 1 million cycles.
- Quick to Install With the pre-assembled header and panel sub-assemblies installation is fast and trouble free, meaning less distraction time for your business.
- Safety Meets ANSI requirements, and is UL listed and CE compliant to ensure customer safety. Optional backup power supply provides continued operation of automatic doors for up to 1.5 hours in the event of power outages or main power failure.