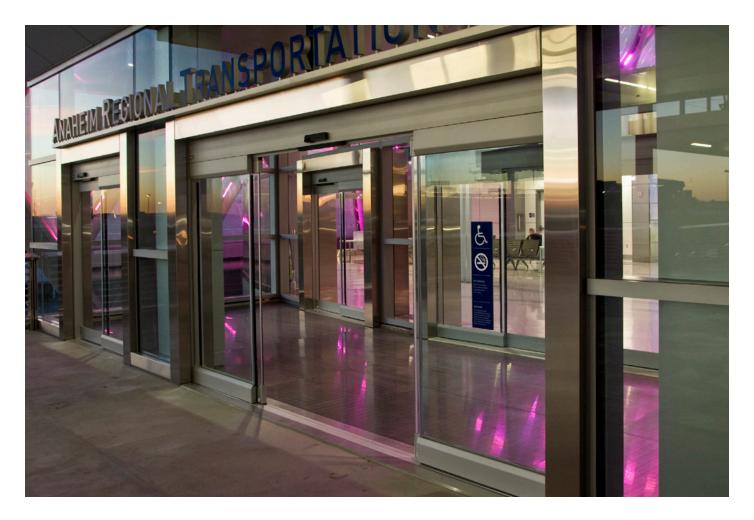

### THE ALL-GLASS SLIDING DOOR SYSTEMS CAN TRANSFORM ANY STOREFRONT INTO AN EYE-CATCHING ENTRYWAY.

Experts in the automatic door industry since 1932, STANLEY offers an all glass sliding door system that creates a beautiful entry into any public or private space. The Dura-Glide All Glass 2000/3000 systems showcase your individual interior while providing increased lighting to meet all of your design requirements.

The Dura-Glide 2000/3000 will complement any upscale architecture and create a unique first impression and design for your building.

# COMPLEMENT UPSCALE ARCHITECTURE WITH THE DURA-GLIDE 2000/3000 ALL-GLASS SLIDING DOOR SYSTEMS.

- Aesthetically Pleasing All glass doors and available sidelights blend effortlessly into building profiles, minimizing site lines and bulky profiles and maximizing elegance and beauty to upscale architecture
- Easy to Customize Available in a variety of sizes and colors, partial or full breakout, and bi-parting or single slide configurations to meet specific customer requirements.
- Durable All door systems are UL listed and undergo life testing to a minimum of 1 million cycles.
- Quick to Install With the pre-assembled header and panel sub-assemblies installation is fast and trouble free, meaning less distraction time for your business.
- Safety Meets ANSI requirements, and is UL listed and CE compliant to ensure customer safety. Optional backup power supply provides continued operation of automatic doors for up to 1.5 hours in the event of power outages or main power failure.