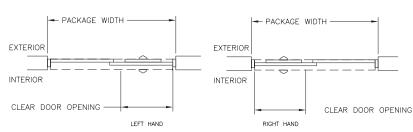

| Threshold      | Configurable Options                          |                                      |  |
| Locking        | Single Point Bottom Rail<br>Deadlock(s)       | Electric Locking                     |  |
| Battery Backup | Monitored fly-open battery unit included      | UPS                                  |  |
| Activation     | Combined activation & monitored safety sensor | Access Control, push<br>buttons, etc |  |
| Safety         | Monitored side screen safety sensor           | Safety Barriers                      |  |
| Break-out      |                                               | Full or partial available            |  |
| Codes          | EN16005, UL, cUL, ANSI 156.10, IBC, NFPA 101  |                                      |  |



#### **2000 SERIES PLAN VIEW**





#### **3000 SERIES PLAN VIEW**





Packages with break-out facilities are also available. Details are available upon request.

| TYPICAL PACKAGE DIMENSIONS |                            |                          |                                   |  |
|----------------------------|----------------------------|--------------------------|-----------------------------------|--|
| Package width              | Nominal clear door opening | Door panel nominal width | Emergency break-out nominal width |  |
| 3000mm                     | 1200mm                     | 780mm                    | 1395mm                            |  |
| 3600mm                     | 1500mm                     | 930mm                    | 1695mm                            |  |
| 4200mm                     | 1800mm