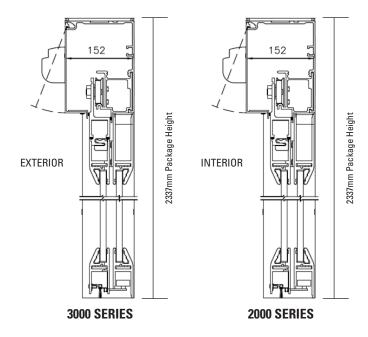

#### **2000 SERIES PLAN VIEW**

#### **3000 SERIES PLAN VIEW**

Packages with break-out facilities are also available. Details are available upon request.

| TYPICAL PACKAGE DIMENSIONS |                            |                          |                                   |  |
|----------------------------|----------------------------|--------------------------|-----------------------------------|--|
| Package width              | Nominal clear door opening | Door panel nominal width | Emergency break-out nominal width |  |
| 3000mm                     | 1200mm                     | 780mm                    | 1395mm                            |  |
| 3600mm                     | 1500mm                     | 930mm                    | 1695mm                            |  |
| 4200mm                     | 1800mm                     | 1080mm                   | 1995mm                            |  |