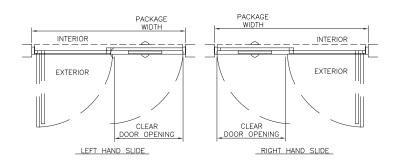

#### **3000 SERIES PLAN VIEW**

Packages with break-out facilities are also available. Details are available upon request.

| TYPICAL PACKAGE DIMENSIONS |                            |                          |                                   |  |
|----------------------------|----------------------------|--------------------------|-----------------------------------|--|
| Package width              | Nominal clear door opening | Door panel nominal width | Emergency break-out nominal width |  |
| 3000mm                     | 1200mm                     | 780mm                    | 1395mm                            |  |
| 3600mm                     | 1500mm                     | 930mm                    | 1695mm                            |  |
| 4200mm                     | 1800mm                     | 1080mm                   | 1995mm                            |  |