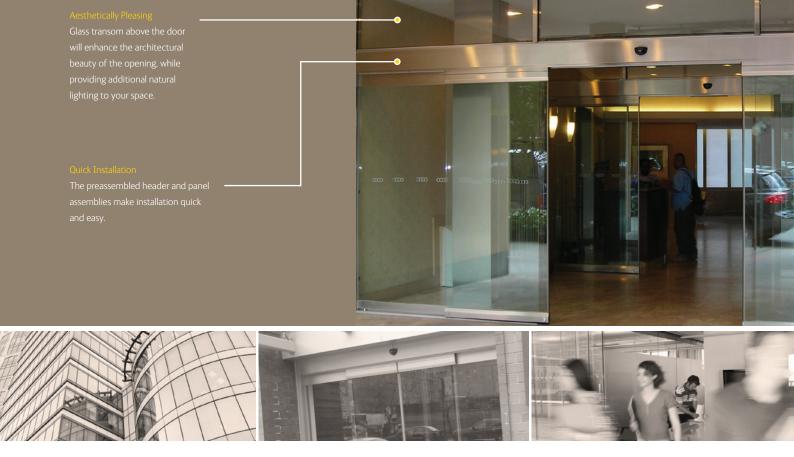

# COMPLEMENT UPSCALE ARCHITECTURE WITH THE DURA-GLIDE 2000/3000 ALL-GLASS SLIDING DOOR SYSTEMS.

- Aesthetically Pleasing All glass doors and available sidelights blend effortlessly into building profiles, minimizing site lines and bulky profiles and maximizing elegance and beauty to upscale architecture
- Easy to Customize Available in a variety of sizes and colors, partial or full breakout, and bi-parting or single slide configurations to meet specific customer requirements.
- Durable All door systems are UL listed and undergo life testing to a minimum of 1 million cycles.
- Quick to Install With the pre-assembled header and panel sub-assemblies installation is fast and trouble free, meaning less distraction time for your business.
- Safety Meets ANSI requirements, and is UL listed and CE compliant to ensure customer safety. Optional backup power supply provides continued operation of automatic doors for up to 1.5 hours in the event of power outages or main power failure.