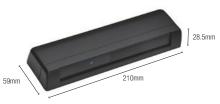

#### Compact

Smallest sensor on the market that offers EN16005 compliant automatic door activation combined with pedestrian safety

#### • Ideal for Internal Mounting

Only 37mm of headroom required for internal mounting in a door engine cover or dropped ceiling when mounted in conjunction with our HA-14 internal mounting bracket