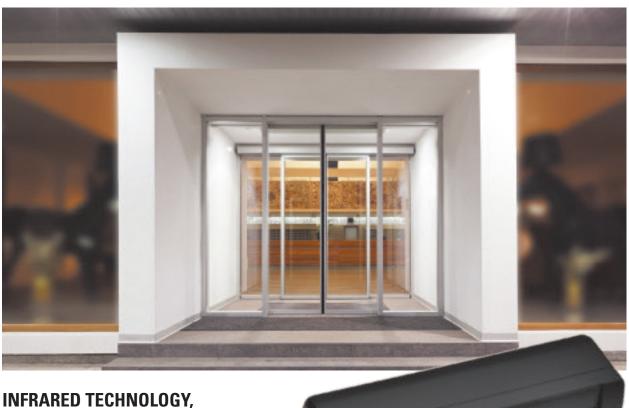

### **INFRARED TECHNOLOGY, DUAL RELAY OUTPUTS**

Robust and stylish swing and sliding door activation sensor suitable for mounting heights of up to 4m.