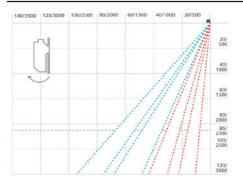

wing and sliding door activation sensor suitable for mounting heights of up to 4m.

#### Compact

Smallest sensor on the market that offers EN16005 compliant automatic door activation combined with pedestrian safety

#### Pedestrian Safety

Dense and reliable curtain of safety beams focused directly in front of the moving door with a factory set presence timer setting of 30s

#### • Ideal for Internal Mounting

Only 37mm of headroom required for internal mounting in a door engine cover or dropped ceiling when mounted in conjunction with our HA-14 internal mounting bracket

#### • Installs in Minutes

Set the safety zone in front of the sliding door and change only two dip switch settings for full compliance to European automatic door norms EN16005





#### **DETECTION AREA (INCHES/MM)**







#### 



#### Accessories



UTB Under Mount Bracket



WC\_IR/BL Black Weather Cover



BF-1 Spot Finder



HA-14 Internal Mounting Bracket

#### **TECHNICAL SPECIFICATIONS**

| Model                 | 3H-IR14C Activation + Safety                                               |                                                          |
|-----------------------|----------------------------------------------------------------------------|----------------------------------------------------------|
| Detection Method      | Active Infrared Reflection                                                 |                                                          |
| Category              | Category 2, Performance Level D according to EN ISO 13849-1: 2008          |