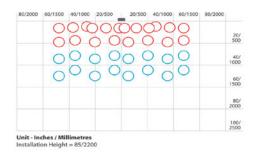

ing door activation sensor suitable for mounting heights of up to 4m.

#### Compact

Smallest sensor on the market that offers EN16005 compliant automatic door activation combined with pedestrian safety

#### Pedestrian Safety

Dense and reliable curtain of safety beams focused directly in front of the moving door with a factory set presence timer setting of 30s

#### • Ideal for Internal Mounting

Only 37mm of headroom required for internal mounting in a door engine cover or dropped ceiling when mounted in conjunction with our HA-14 internal mounting bracket

#### • Installs in Minutes

Set the safety zone in front of the sliding door and change only two dip switch settings for full compliance to European automatic door norms EN16005





#### **DETECTION AREA (INCHES/MM)**







#### 



#### Accessories



UTB Under Mount Bracket



WC\_IR/BL Black Weather Cover



BF-1 Spot Finder



HA-14 Internal Mounting Bracket

#### **TECHNICAL SPECIFICATIONS**

| Model                 | 3H-IR14C Activation + Safety                                               |                                                          |
|-----------------------|----------------------------------------------------------------------------|----------------------------------------------------------|
| Detection Method      | Active Infrared Reflection                                                 |                                                          |
| Category              | Category 2, Performance Level D according to EN ISO 13849-1: 2008          |