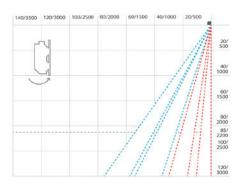

ng and sliding door activation sensor suitable for mounting heights of up to 4m.

#### Compact

Smallest sensor on the market that offers EN16005 compliant automatic door activation combined with pedestrian safety

#### Pedestrian Safety

Dense and reliable curtain of safety beams focused directly in front of the moving door with a factory set presence timer setting of 30s

#### • Ideal for Internal Mounting

Only 37mm of headroom required for internal mounting in a door engine cover or dropped ceiling when mounted in conjunction with our HA-14 internal mounting bracket

#### • Installs in Minutes

Set the safety zone in front of the sliding door and change only two dip switch settings for full compliance to European automatic door norms EN16005





#### **DETECTION AREA (INCHES/MM)**







#### 



#### Accessories



UTB Under Mount Bracket



WC\_IR/BL Black Weather Cover



BF-1 Spot Finder



HA-14 Internal Mounting Bracket

#### **TECHNICAL SPECIFICATIONS**

| Model                 | 3H-IR14C Activation + Safety                                               |                                                          |
|-----------------------|----------------------------------------------------------------------------|----------------------------------------------------------|
| Detection Method      | Active Infrared Reflection                                                 |                                                          |
| Category              | Category 2, Performance Level D according to EN ISO 13849-1: 2008          |