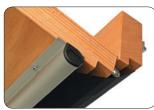

## **SWING DOOR FINGER GUARD**

The FP200, in full compliance with EN16005, provides effective protection against fingers being trapped on the hinge side of swing doors

- Safe The FP200's strong fabric material is kept under constant tension and is designed to cover the gap between the door and the frame during opening and closing
- Stylish Available in three different colours; satin silver, black and white

- Durable Cycle tested to 1,000,000 operations
- Maintenance Free Easy to clean aluminium housing with a flame retardant fabric