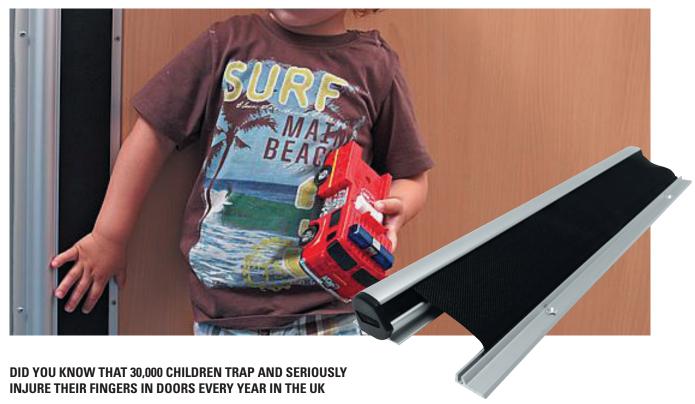

## **SWING DOOR FINGER GUARD**

The FP200, in full compliance with EN16005, provides effective protection against fingers being trapped on the hinge side of swing doors

- Safe The FP200's strong fabric material is kept under constant tension and is designed to cover the gap between the door and the frame during opening and closing
- Stylish Available in three different colours; satin silver, black and white

- Durable Cycle tested to 1,000,000 operations
- Maintenance Free Easy to clean aluminium housing with a flame retardant fabric