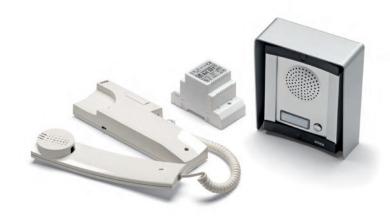

#### AC TYPE 4 – VIDEX ONE WAY TDE SYSTEM

The kit includes a one button surface mountable door panel with an integrated keypad, a telephone and an AC power supply.

The circuitry of the outdoor stations provided with these kits, has a built-in lock relay to enable the electric lock. This reduces the cable requirement to only 4 (3 + 1) between the outdoor station and the intercom. This reduced cable requirement allows longer cable runs and reduced cable sizes to be used between the two units.