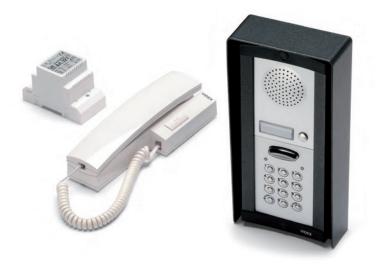

### AC TYPE 5 - VIDEX TDE WITH KEYPAD

The kit includes a one button surface mountable door panel with an integrated keypad, a telephone and an AC power supply.

The keypad incorporates two dry contact relays, each can be operated from a 3-6 digit code. The relay time can be programmed from 1-99 seconds or continuous operation be using a relay time of 00 (When the code is entered the relay will stay energised until the same code is entered and the clear button is pressed.

A timed push to exit input is also included which will operate relay 1.

These systems will work in conjunction with most types of automatic door operators.