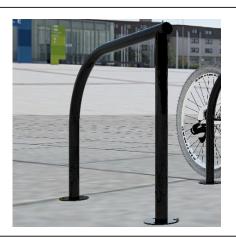

## Kingsthorpe Cycle Stand Galvanised, Galvanised & Colour or Stainless

The VELOPA Kingsthorpe Cycle Stand is a shaped tubular cycle stand. The design allows the frame of the bicycle to be secured by the users own security lock. The Kingsthorpe Cycle Stand is suitable for securing two bicycles. The Kingsthorpe Cycle Stand is available in galvanised steel or grade 304 stainless steel, with ragged feet for casting into new concrete or flanged feet for bolting to an existing surface.

The practical and durable nature of the VELOPA Kingsthorpe Cycle Stand stand ensures that the stand willcomplement any environment and offers an aesthetically pleasing alternative to the Sheffield Cycle Stand.