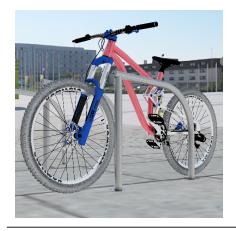

## Kingsthorpe Cycle Stand Galvanised, Galvanised & Colour or Stainless

The VELOPA Kingsthorpe Cycle Stand is a shaped tubular cycle stand. The design allows the frame of the bicycle to be secured by the users own security lock. The Kingsthorpe Cycle Stand is suitable for securing two bicycles. The Kingsthorpe Cycle Stand is available in galvanised steel or grade 304 stainless steel, with ragged feet for casting into new concrete or flanged feet for bolting to an existing surface.

The practical and durable nature of the VELOPA Kingsthorpe Cycle Stand stand ensures that the stand willcomplement any environment and offers an aesthetically pleasing alternative to the Sheffield Cycle Stand.