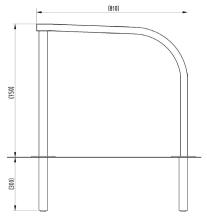

## **Product details**

- 48mm diameter tube
- 750mm x 810mm (height x length)
- Concrete in 300mm (below ground)

- Round flange plate 133mm x 5mm
- Each stand requires 6 bolts (bolt down)