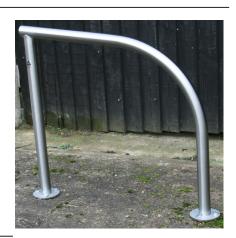

## Kingsthorpe Cycle Stand Galvanised, Galvanised & Colour or Stainless

The VELOPA Kingsthorpe Cycle Stand is a shaped tubular cycle stand. The design allows the frame of the bicycle to be secured by the users own security lock. The Kingsthorpe Cycle Stand is suitable for securing two bicycles. The Kingsthorpe Cycle Stand is available in galvanised steel or grade 304 stainless steel, with ragged feet for casting into new concrete or flanged feet for bolting to an existing surface.

The practical and durable nature of the VELOPA Kingsthorpe Cycle Stand stand ensures that the stand willcomplement any environment and offers an aesthetically pleasing alternative to the Sheffield Cycle Stand.