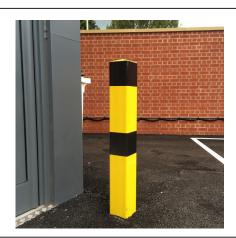

## Diamond Top Bollard 80mm, 100mm or 150mm Galvanised & Colour

The AUTOPA Diamond Top Bollard is a square, galvanised mild steel bollard with a pressed steel, fully welded cap. The Diamond Top Bollard is an elegantly simple bollard, ideal for providing protection against unauthorised parking or access. The Diamond Top Bollard is ideal for use around pedestrian precincts, pavements, play and parking areas, as part of traffic calming measures, pedestrianisation schemes and as a deterrent to ram-raiders.

The Diamond Top Bollard is available in galvanised and galvanised & coated finishes.

Also available ragged for casting in to concrete, flanged for bolting down or removable. Fixing down bolts for the flanged version, and padlock to secure the removable version are available at an extra cost.