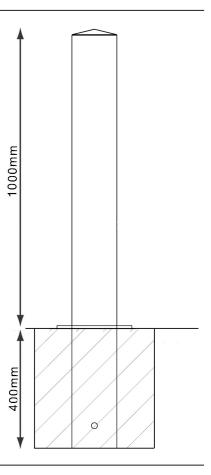

## **Product details**

- · 1000mm height above ground
- 3mm wall thickness 80mm and 100mm diameters
- Socket 220mm (below ground) 80mm diameter
- · Concrete in (400mm below ground)
- 5mm wall thickness 150mm diameter
- Socket 300mm (below ground) 100mm 150mm diameters