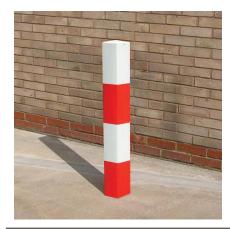

## Diamond Top Bollard 80mm, 100mm or 150mm Galvanised & Colour

The AUTOPA Diamond Top Bollard is a square, galvanised mild steel bollard with a pressed steel, fully welded cap. The Diamond Top Bollard is an elegantly simple bollard, ideal for providing protection against unauthorised parking or access. The Diamond Top Bollard is ideal for use around pedestrian precincts, pavements, play and parking areas, as part of traffic calming measures, pedestrianisation schemes and as a deterrent to ram-raiders.

The Diamond Top Bollard is available in galvanised and galvanised & coated finishes.

Also available ragged for casting in to concrete, flanged for bolting down or removable. Fixing down bolts for the flanged version, and padlock to secure the removable version are available at an extra cost.