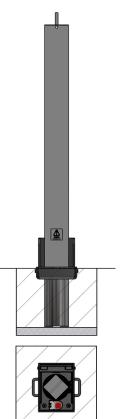

## **RGP 745 Square** 745mm **Galvanised or Galvanised & Colour**

The RGP (removable ground post) offers a highly effective and robust way to protect premises and vehicles. The post is 745mm above ground, when removed the socket is covered using the integral lid. The post is lockable by rotating the post 45° and then pressing the high-security push button 7-pin security lock. The post is unlocked using the supplied key, rotated and then removed.

## **Product details**

- 745mm (above ground)
- Socket 265mm (below ground) 60mm 70mm
- Socket 280mm (below ground) 90mm
- 3mm wall thickness
- Red/white chevron tape available extra