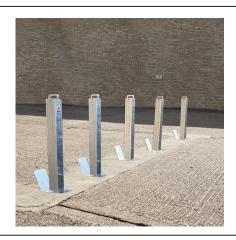

## **RGP 745 Square** 745mm **Galvanised or Galvanised & Colour**

The RGP (removable ground post) offers a highly effective and robust way to protect premises and vehicles. The post is 745mm above ground, when removed the socket is covered using the integral lid. The post is lockable by rotating the post 45° and then pressing the high-security push button 7-pin security lock. The post is unlocked using the supplied key, rotated and then removed.

The RGP is ideal for protecting vehicle forecourts, commercial premises, car parks and domestic driveways.

Tested and approved by Sold Secure.

This product has achieved Secure by Design status.

| Part Number | <u>Description</u>                 | <u>Lift Weight (kg)</u> | Weight (kg) |
|-------------|------------------------------------|-------------------------|-------------|
| 138 100 723 | 60mm x 60mm Galvanised - Removable | 6kg                     | 12kg        |
| 138 100 725 | 70mm x 70mm Galvanised - Removable | 7kg                     | 15kg        |
| 138 100 763 | 90mm x 90mm Galvanised - Removable | 9kg                     | 18kg        |