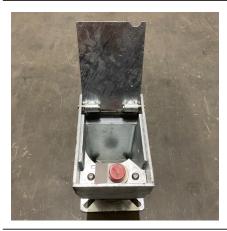

## **RGP 745 Square** 745mm **Galvanised or Galvanised & Colour**

The RGP (removable ground post) offers a highly effective and robust way to protect premises and vehicles. The post is 745mm above ground, when removed the socket is covered using the integral lid. The post is lockable by rotating the post 45° and then pressing the high-security push button 7-pin security lock. The post is unlocked using the supplied key, rotated and then removed.

## **Product details**

- 745mm (above ground)
- Socket 265mm (below ground) 60mm 70mm
- Socket 280mm (below ground) 90mm
- 3mm wall thickness
- Red/white chevron tape available extra