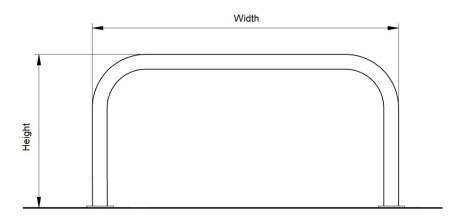

| Part Number | Description, Height above ground x overall width  | Weight (kg) |
|-------------|---------------------------------------------------|-------------|
| 138 205 491 | 500 x 750 Stainless Steel Grade 304 - Bolt Down   | 8kg         |
| 138 205 489 | 500 x 1000 Stainless Steel Grade 304 - Bolt Down  | 9kg         |
| 138 205 485 | 500 x 1500 Stainless Steel Grade 304 - Bolt Down  | 11kg        |
| 138 205 481 | 500 x 2000 Stainless Steel Grade 304 - Bolt Down  | 14kg        |
| 138 205 474 | 750 x 1000 Stainless Steel Grade 304 - Bolt Down  | 11kg        |
| 138 205 470 | 750 x 1500 Stainless Steel Grade 304 - Bolt Down  | 14kg        |
| 138 205 466 | 750 x 2000 Stainless Steel Grade 304 - Bolt Down  | 16kg        |
| 138 205 459 | 1000 x 1000 Stainless Steel Grade 304 - Bolt Down | 14kg        |
| 138 205 455 | 1000 x 1500 Stainless Steel Grade 304 - Bolt Down | 16kg        |
| 138 205 451 | 1000 x 2000 Stainless Steel Grade 304 - Bolt Down | 18kg        |

## **Product details**

- 2mm wall thickness
- 6 bolts require per barrier
- Round flange plate 150mm x 5mm

· Brushed finish

Installation & use

Bolt down to a suitable concrete surface.

Telescopic, removable and concrete in are supplied with welded fixing spikes to ensure firm ground anchorage into concrete.