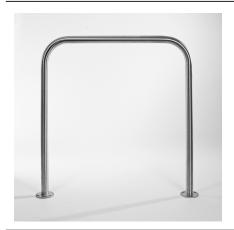

## Hooped Perimeter Barrier 90mm Diameter Stainless Steel, Bolt Down

Perimeter Barriers are designed to help secure site perimeters and provide a permanent obstacle to vehicle access, to mark boundaries, define trolley parks and protect vulnerable door entrances and exits.

## **Product details**

- 2mm wall thickness
- 6 bolts require per barrier
- Round flange plate 150mm x 5mm

· Brushed finish

Installation & use

Bolt down to a suitable concrete surface.

Telescopic, removable and concrete in are supplied with welded fixing spikes to ensure firm ground anchorage into concrete.