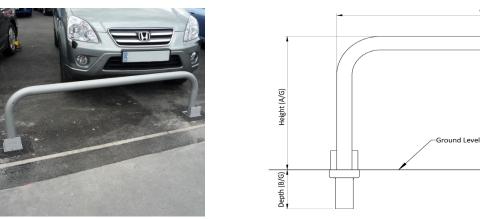

## Hooped Perimeter Barrier 48mm Diameter Galvanised, Removable

Width

Perimeter Barriers are designed to help secure site perimeters and provide a permanent obstacle to vehicle access, to mark boundaries, define trolley parks and protect vulnerable door entrances and exits.

Available in a variety of heights and widths, available as concrete in, bolt down or removable for occasional access.

Galvanised, Stainless steel, galvanised and colour coated available.

| Part Number  | Description, Height above ground x overall width | <u>Weight (kg)</u> |
|--------------|--------------------------------------------------|--------------------|
| 138 174 828R | 500 x 500 Galvanised - Removable                 | 13kg               |
| 138 174 830R | 500 x 1000 Galvanised - Removable                | 15kg               |
| 138 174 834R | 500 x 1500 Galvanised - Removable                | 17kg               |
| 138 174 836  | 500 x 2000 Galvanised - Removable                | 19kg               |
| 138 174 853  | 750 x 1000 Galvanised - Removable                | 17kg               |
| 138 174 855  | 750 x 1500 Galvanised - Removable                | 19kg               |
| 138 174 860  | 750 x 2000 Galvanised - Removable                | 20kg               |
| 138 174 865R | 1000 x 1000 Galvanised - Removable               | 19kg               |
| 138 174 873R | 1000 x 1500 Galvanised - Removable               | 20kg               |
| 138 174 884  | 1000 x 2000 Galvanised - Removable               | 22kg               |

## Installation & use

Bolt down to a suitable concrete surface. Telescopic, removable and concrete in are supplied with welded fixing spikes to ensure firm ground anchorage into concrete. Telescopic, removable and concrete in require a suitable excavated hole for installing into concrete. Products are guaranteed for 12 months (if installed and used correctly).