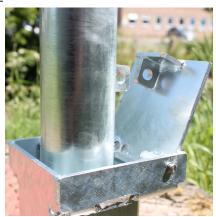

## Installation & use

Bolt down to a suitable concrete surface. Telescopic, removable and concrete in are supplied with welded fixing spikes to ensure firm ground anchorage into concrete. Telescopic, removable and concrete in require a suitable excavated hole for installing into concrete. Products are guaranteed for 12 months (if installed and used correctly).