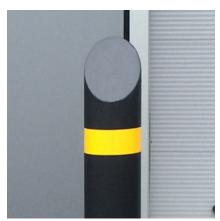

## Mitre Top Bollard 1000mm Above Ground 76mm - 139mm Diameter Galvanised & Black

The AUTOPA Mitre Top Bollard has a modern and striking design. Aesthetically pleasing, this simple, elegant bollard is perfect for preventing unauthorised vehicle access or parking in communal areas.

Mitre Top Bollards shown are coated black, complete with (an optional, available at extra cost) yellow reflective band. Other colours are available upon request (please state RAL number at time of order).