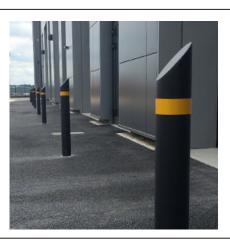

## Mitre Top Bollard 1000mm Above Ground 76mm - 139mm Diameter Galvanised & Black

The AUTOPA Mitre Top Bollard has a modern and striking design. Aesthetically pleasing, this simple, elegant bollard is perfect for preventing unauthorised vehicle access or parking in communal areas.

Mitre Top Bollards shown are coated black, complete with (an optional, available at extra cost) yellow reflective band. Other colours are available upon request (please state RAL number at time of order).