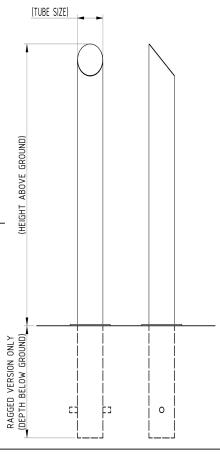

## **Product details**

- · 1000mm height above ground
- 3mm wall thickness 76mm 127mm and 152mm diameters
- · Concrete in 400mm (below ground)
- 5mm wall thickness -139mm, and 168mm-193mm diameters